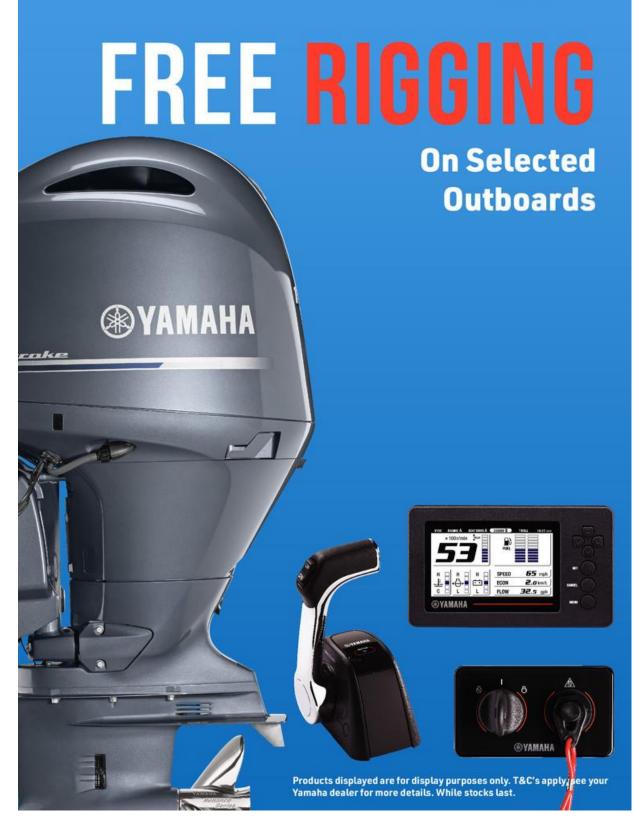

## Disclaimer:

Promotion only available on Yamaha F115 - F350 (Inc. VF115 – VF250) four-stroke outboards purchased between 01/07/19 and 31/08/19. Up to \$3,295 worth of free rigging represents the maximum RRP value of the applicable F350 rigging kit. Free promotional F115-F350 outboard rigging kits consist of: 6YC Command Link gauge kit; 703 single control (F115 -F200B) RRP value \$1,737.31, 6x6 Single Control (F150CA - F350) RRP value \$3,294.84. Counter rotating models receive the following, equivalent to the difference of the twin rigging kit. LF115 - LF200A RRP value \$1,194.09, LF200C - LF350 RRP value \$1,622.36. Customers may upgrade rigging at an additional cost, substitute kits may be supplied as an equivalent option. Offer available to private buyers only, promotion not to be used in conjunction with any other offer and cannot be redeemed for cash. Yamaha reserves the right to extend any offer. See your local participating Yamaha Dealership for details. While stocks last.